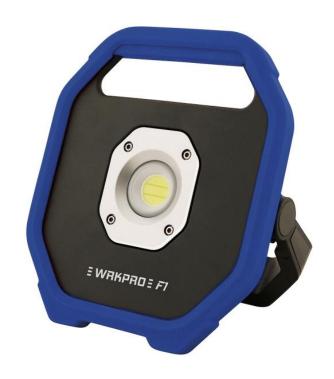

## WRKPRO Floodlight "F1" 10W COB with rechargable battery and magnet

## 50615100

The WRKPRO F1 is a compact work lamp that is resistant to severe shocks and vibrations. The button for adjustment of the brightness is found on the backside together with an USB output.

- Light source: 10W COB LED (1100 Lumen)
- Rechargeable 3.7V 4400 mAh Li-ion Battery
- USB output
- Powerful tiltable stand with built-in magnet.
- Smart design makes it easy to carry the lamp by hand